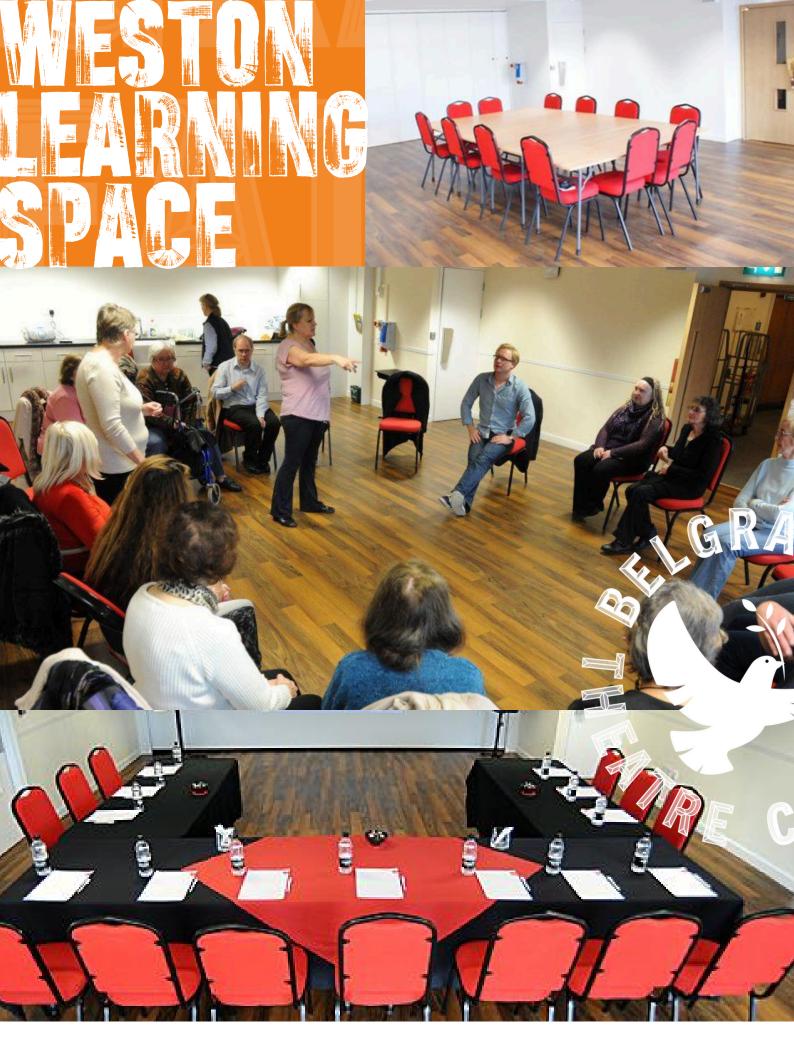

## Weston Learning Space

A bright and airy room overlooking the beautiful Belgrade Square.

This room is perfect for workshops, auditions, and training events as well as sit down meetings. There is a built-in kitchenette within the room.

Total Floor Area: **56sqm**Dimensions: **8.63m x 6.48m**Ceiling Height: **2.4m**Floor Finish: **Wood** 

## THE BELGRADE THEATRE COVENTRY

| Layout    | Capacity |
|-----------|----------|
| Theatre   | 40       |
| Cabaret   | 32       |
| Boardroom | 24       |
| U Shape   | 18       |
| Classroom | 12       |