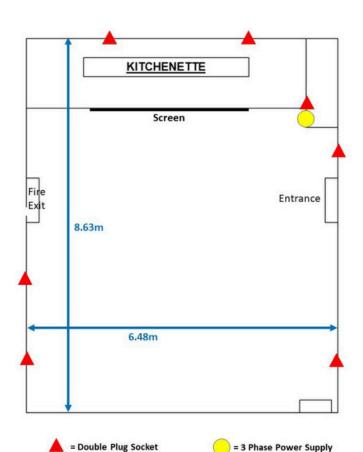

Total Floor Area: **56sqm**Dimensions: **8.63m x 6.48m**Ceiling Height: **2.4m**Floor Finish: **Wood** 

## ΑV

Large projector screen and projector, integrated sound (using a 35mm jack connection.)

Electrics 7 x Double Sockets (see plan) 3 phase power available.

Internet Free WiFi included in room hire.

Toilets Nearest toilets are off Nineteen
58 Bar.