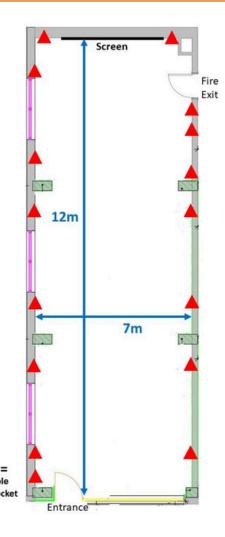

It is a first floor room and fully accessible directly from our Nineteen 58 Bar.

Total Floor Area: **84sqm** Dimensions: **12m x 7m** 

Ceiling Height: 2.17m min. 2.47m max

Floor Finish: Carpet

## **AV**

The room is equipped with a 250cm x 156cm, 16/10 Format projector screen system, High tech speakers, and a lectern with a built-in microphone.

Electrics 16 x Double Sockets (see plan).
Internet Free WiFi included in room hire.
Toilets Accessible through the Nineteen 58 Bar.