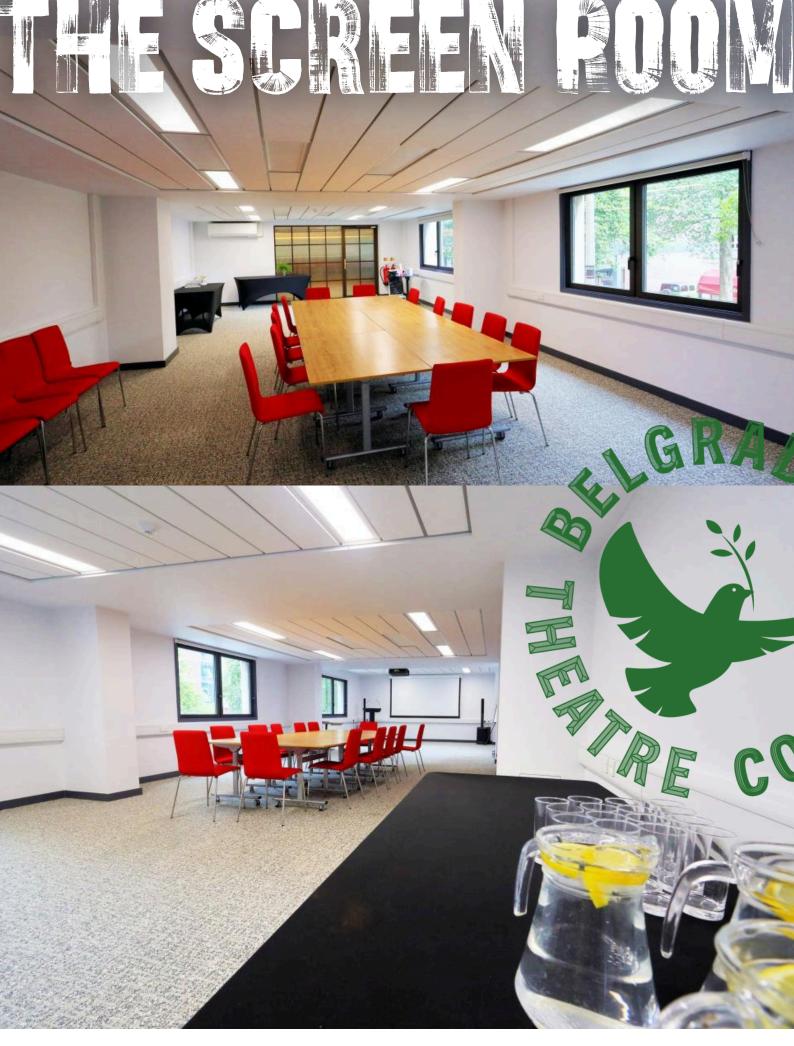

## The Screen Room

The Screen Room is a flexible meeting space, ideal for groups of up to 60 people.

The room can be partially blacked out and is ideal for corporate and leisure presentations and private showings.

It is a first floor room and fully accessible directly from our Nineteen 58 Bar.

Total Floor Area: **84sqm** Dimensions: **12m x 7m** 

Ceiling Height: 2.17m min. 2.47m max

Floor Finish: Carpet

## **AV**

The room is equipped with a 250cm x 156cm, 16/10 Format projector screen system, High tech speakers, and a lectern with a built-in microphone.

Electrics 16 x Double Sockets (see plan).
Internet Free WiFi included in room hire.
Toilets Accessible through the Nineteen 58 Bar.