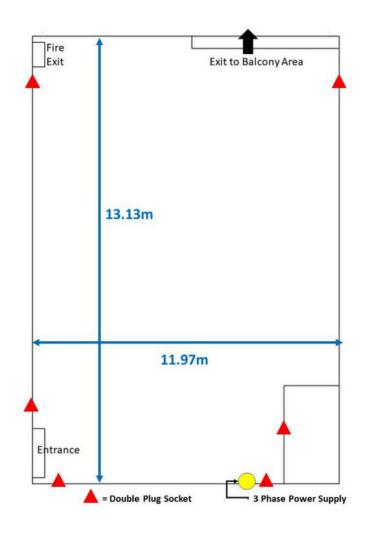

> Total Floor Area: **166.7sqm** Dimensions: **13.13m x 11.97m** Ceiling Height: **TBC** Floor Finish: **Polished surface**

## AV

No fixed AV – quotes can be supplied for any requirements.

Electrics 6 x Double Sockets (see plan) 3 phase power available. Internet Free WiFi included in room hire. Toilets Located just outside the room.