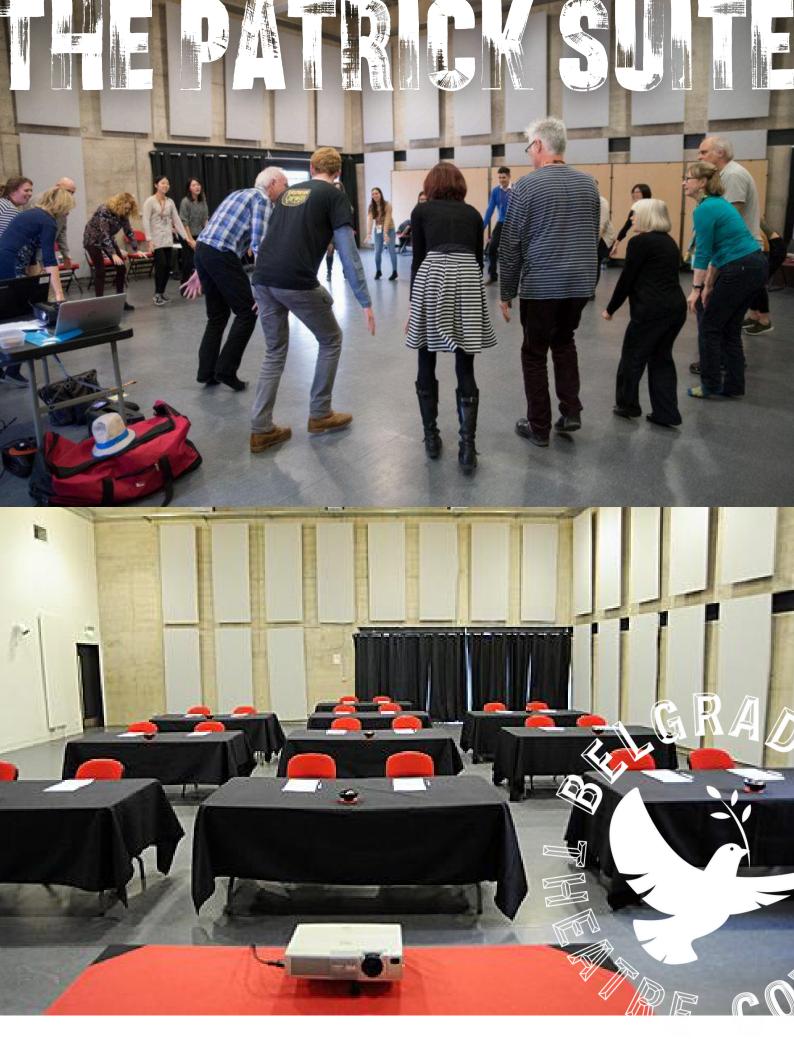

## The Patrick Suite

The Patrick Suite is situated on the 4th floor and is perfect for larger rehearsals, workshops, classroom style teaching needs, and dance or physical theatre.

The Patrick Suite benefits from a wraparound external private balcony which can be used for outside break space.

> Total Floor Area: **166.7sqm** Dimensions: **13.13m x 11.97m** Ceiling Height: **TBC** Floor Finish: **Polished surface**