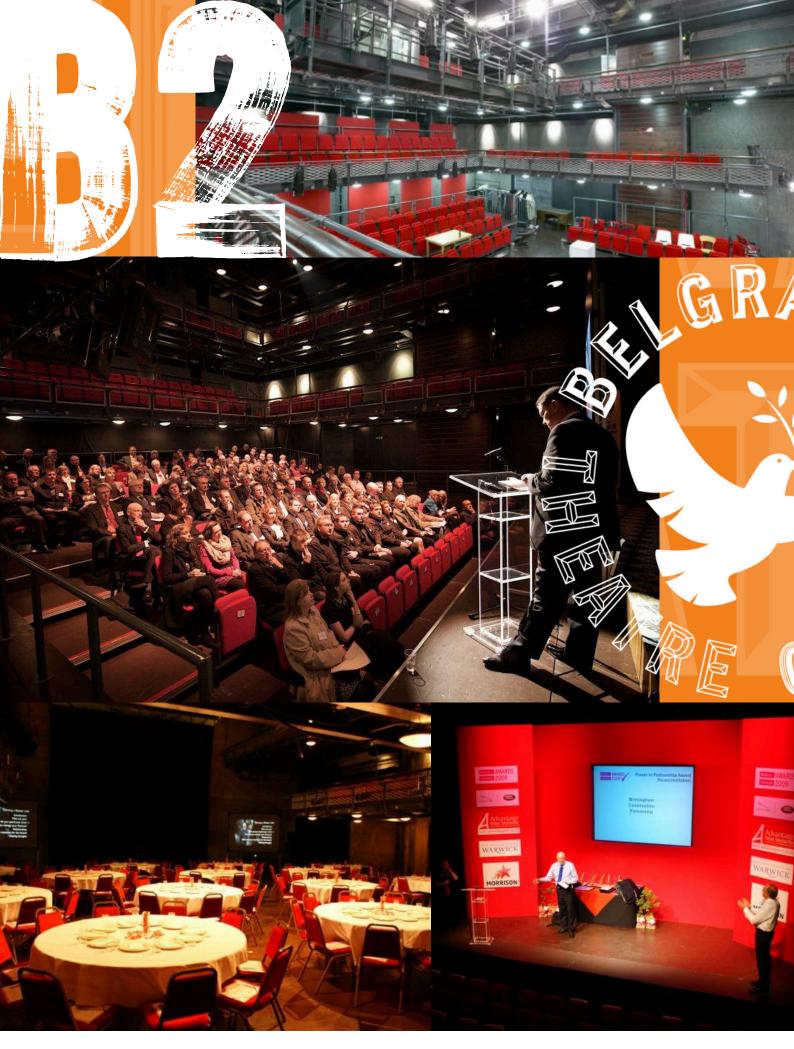

# **B2**

Our exciting B2 auditorium is completely flexible enabling us to change the layout to meet your specific needs.

A contemporary look and feel sets B2 apart from other conference venues, ensuring your guests remember your event for a long time.

## AV

We can offer a full package of AV and other services via our experienced inhouse Production Department. Please enquire for further details.

# THE BELGRADE THEATRE COVENTRY

| Layout  | Capacity |
|---------|----------|
| Theatre | 245      |
| Dinner  | 200      |

B2 seating on the flat floor can be removed to allow for complete flexibility.

Previous layouts have included traditional theatre style, flat floor dining with cabaret tables, thrust stage for catwalk shows and many more.