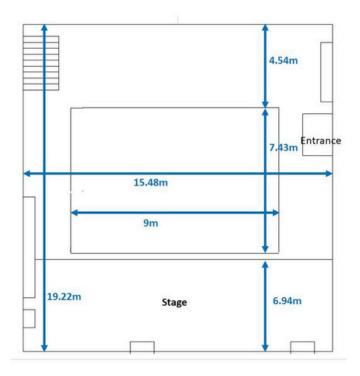

Total Floor Area: **297sqm** Dimensions: **19.22m x 15.48m** Ceiling Height: **9.975m max** Floor Finish: **Deep brown satin** 